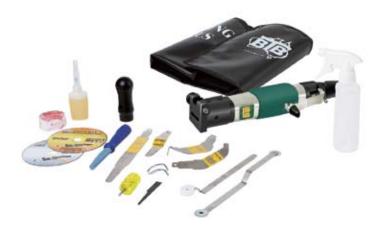

### **STARTER 4 Blade Intro Kit**

The ideal kit for introducing auto glass technicians to the BTB removal system. Contains a small selection of BTB's most used blades for modern style vehicle glasses. Includes a long reach standard blade for cutting below dashboards, a general purpose "Top & Sides" "Z" serrated blade, along with BTB's exclusive Powered Cold Knife blades for a fast and easy cut-out anywhere that a traditional cold/ pull knife was previously used. Adjustable cutting depth control arms regulate your cutting depth.

Vinyl tool roll has provision for extra blades.

Blades WK2, WK4Z-S, WK27S, WK28M Cutting Depth Control Arms WK11BW5, WK11FW Accessories WK7, WK8, WK9, WK11VEL, WK-GA Training Package WK12CD Introduction CD WK12TCD Training CD Users Manual Heavy Duty Air Tool

Packaging Vinyl Tool Roll (WKSTR)