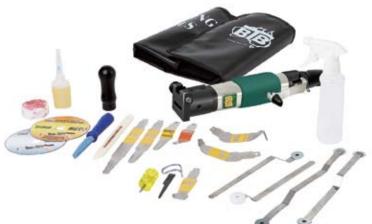

## **CLASSIC 7 Blade Kit**

Contains an assortment of serrated & non-serrated blades to easily remove modern vehicle glasses, including laminated & encapsulated styles. Long reach blade for below dashboards, reverse grind blades for encapsulated glass, and a pinchweld scraper blade for removing excess adhesive. Kit Includes BTB's exclusive Powered Cold Knife blades for a fast & easy glass cut-out anywhere a traditional cold/pull knife was previously employed.

Adjustable cutting depth control arms regulate cutting depth.

### Blades

WK2-S, WK3, WK24Z-S, WK24ZR-S, WK27S, WK28M, WK6-M

Cutting Depth Control Arms WK11AW, WK11BW5, WK11CW, WK11FW

Accessories WK7, WK8, WK9, WK11VEL, WK20, WK-GA Training Package WK12CD Introduction CD WK12TCD Training CD Users Manual

Heavy Duty Air Tool WK10HD

Packaging Vinyl Tool Roll (WKCLS) or in Sturdy Plastic Carry Box (WKCLS-BX)