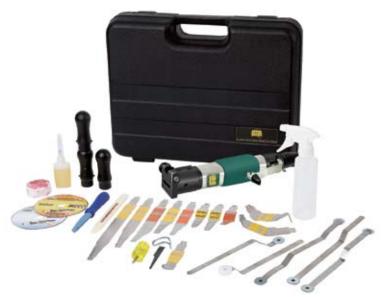

## **TECHNICIAN 11 Blade Kit**

Safely remove any bonded glass from any vehicle! This comprehensive kit contains mostly serrated blades, preferred for their faster cut-out times.

Extra-long reach blade for below dashboards, reverse grind blades for encapsulated glass, along with a pinchweld scraper blade for removing excess adhesive. Powered cold knife blades are included for a fast and easy cutout anywhere a traditional cold/pull knife was previously used.

Adjustable cutting depth control arms regulate cutting depth.

### Blades

WK1-S, WK2-S, WK4-S, WK4Z-S, WK4R-S, WK6-M, WK24Z, WK24ZR-S, WK24R-S, WK27S, WK28M

Cutting Depth Control Arms WK11AW, WK11BW5, WK11CW, WK11EW, WK11FW

Accessories WK7, WK7L, WK8, WK9, WK11VEL, WK20, WK-GA Training Package WK12CD Introduction CD WK12TCD Training CD Users Manual

Heavy Duty Air Tool WK10HD

Packaging

Vinyl Tool Roll (WKTEC) or in Sturdy Plastic Carry Box (WKTEC-BX)